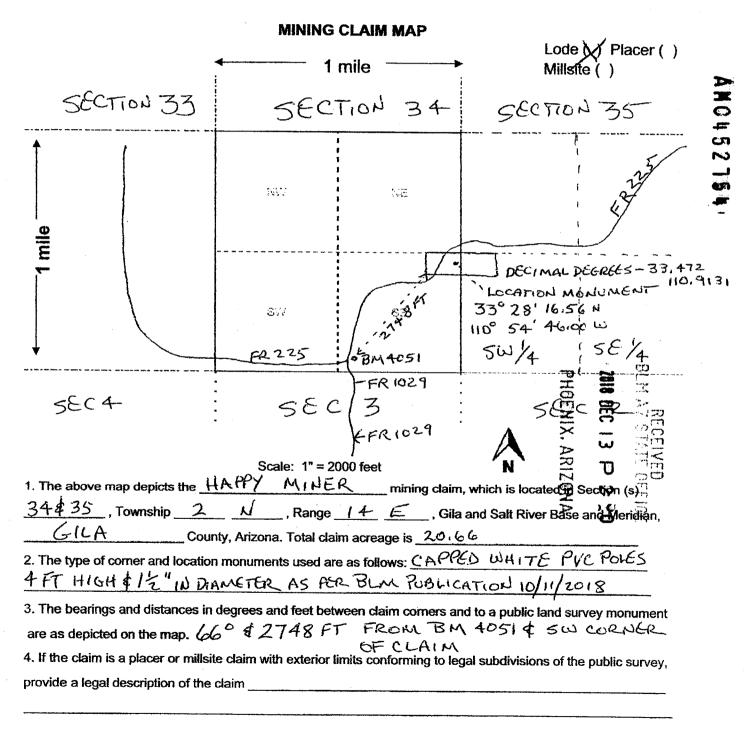

INITIALS

| LOCATION NOTICE FOR LODE MINING CLAIM                                     |                    |              |                |
|---------------------------------------------------------------------------|--------------------|--------------|----------------|
| ☐ Amendment BLM Serial #                                                  | 200                | 7 2          | 8              |
| NOTICE IS HEREBY GIVEN that the HAPPY MINER                               | BLM<br>Date        | PHOENIX.     |                |
| lode mining claim has been located                                        | Stamp              | E 13         | ್ಟ್ರೀ          |
| by HAROLD LAYTON TALBOTT whose current mailing                            |                    |              |                |
| address is 9524 E. EVERGREEN ST                                           |                    | ARIZON       | 38             |
| MESA, AZ 85207                                                            |                    | D N          |                |
| The general course of this claim is WEST TO EAST                          | and it is situated |              | 3 15           |
| County, Arizona. This claim isfeet in length and                          | 600 feet           | in width.    |                |
| 20.66 Total Claim Acreage. This claim runs from the location mor          |                    |              | notice         |
| is posted on the centerline of the claim approximately 750 feet           | -                  |              |                |
| end line and 750 feet in a CAST direction to the MID                      |                    |              |                |
| monuments, one at each corner and one at the center of each end lin       |                    |              | ,              |
| The location monument on which this notice is posted is situated within   | Section 34         | , Township   | , 2            |
| N, Range 14 E, Gila Salt River Base and Meridian, Ari                     |                    |              |                |
| of the following quarter section(s), section(s), Township(s) and Range(   |                    |              |                |
| AND SW1/4 SEC 35 TZN RIAE                                                 |                    |              | )              |
| Gila Salt River Base and Meridian, Arizona.                               |                    |              |                |
| The locality of this claim with reference to some natural object or perma | nent monument      | and addition | al information |
| (if any) concerning its locality are as follows: 32 M1 E OF G-IAC         | OMA CAMP           | . 66° ¢ -    | 2748 FT        |
| FROM SW CORNER OF CLAIM TO BM 4051. C                                     |                    |              |                |
| R225 AND CROSSES RD ON WEST END, The above i                              |                    |              |                |
|                                                                           | , 2018             |              | •              |
| ØLOCATOR(s) ☐ AGENT                                                       |                    |              |                |
| Print Name(s) HAROLD LAYTON TALBOTT                                       |                    |              |                |
| Signature(s)                                                              |                    |              |                |
|                                                                           |                    |              | form MCF100    |
|                                                                           |                    |              |                |