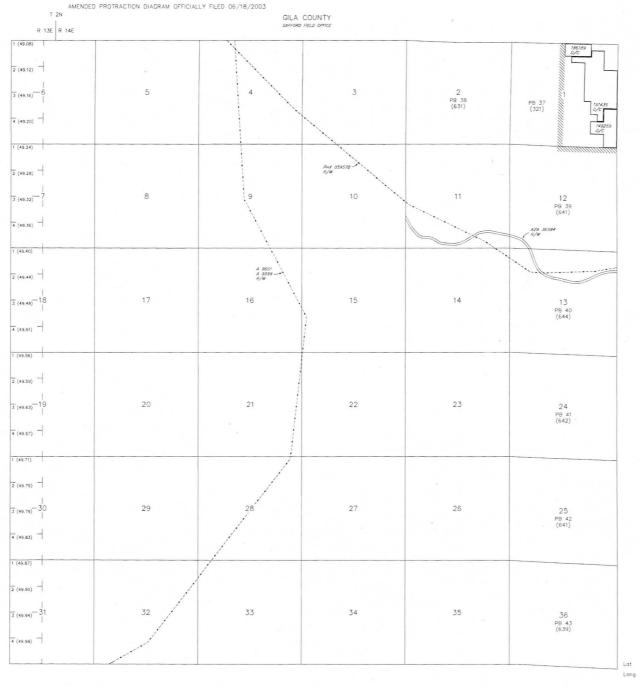

#### PARTIALLY SURVEYED TOWNSHIP 2 NORTH RANGE 14 EAST OF THE GILA AND SALT RIVER MERIDIAN, ARIZONA

STATUS OF PUBLIC DOMAIN LAND AND MINERAL TITLES

| RESURVEY | ORIGINAL SURVEY |   |     |             |
|----------|-----------------|---|-----|-------------|
| TRACT NO | Т               | R | SEC | SUBDIVISION |
|          |                 |   | -   |             |
| _        |                 |   |     |             |
|          |                 |   |     |             |
|          |                 |   |     |             |
|          |                 |   |     |             |
|          |                 | _ |     |             |
|          |                 |   |     |             |

FOR ORDERS AFFECTING DISPOSAL OR USE OF UNIDENTIFIED LANDS WITHDRAWN FOR CLASSIFICATION, MINERALS, WATER AND/OR OTHER PUBLIC PURPOSES, REFER TO INDEX OF MISCELLANEOUS DOCUMENTS.

All To included in Wdl Tonto NF PLO 924 10/23/1953

All Tp included in Determination Area PL 167 AR 023734 12/31/1959

33'27'46"N 110'50'46"W

WARNING STATEMENT
This plot is the Bureou's Record of Title, and should be used only as a graphic display of the township survey data. Records hereon do not reliect title changes which may have been effected by lateral movements of rivers or other bodies of work Refer to the codastral surveys for official survey information.